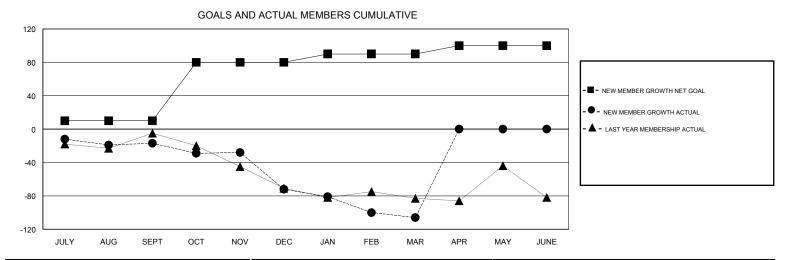

## HAL GRIFFIN **LOCATION TEXAS GMT CA** Clubs Members RESULTS FOR 2016-2017 RESULTS FOR 2016-2017 NEW CLUBS NEW CLUB GOAL DROPPED CLUBS NEW MEMBER GROWTH NEW MEMBER DROPPED QUARTER QUARTER NET GOAL (not reinstated GROWTH ACTUAL (not MEMBERS ACTUAL or transfers) reinstated or transfers) (including transfers) 0 0 10 24 41 JULY/AUG/SEPT JULY/AUG/SEPT

OCT/NOV/DEC

JAN/FEB/MAR

APR/MAY/JUNE

70

10

10

JUNE

1